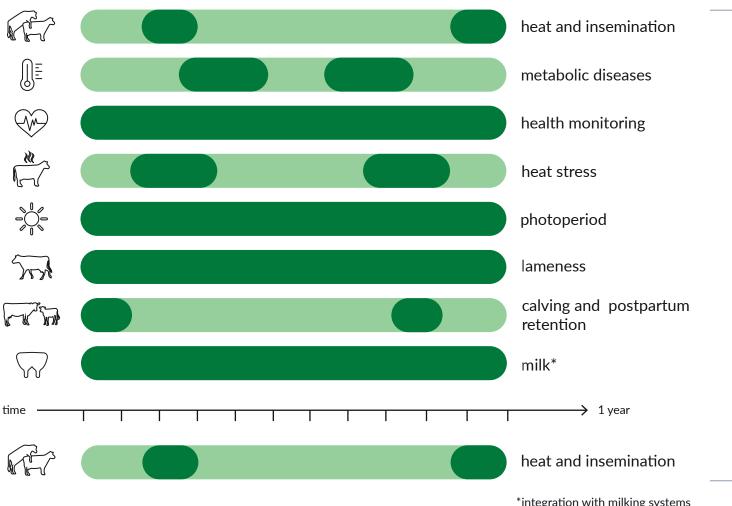

# **Comparison of monitoring systems** functions for dairy cows

e-stado® works for you whole year round.

Activity meters work for you 2-3 months per year.

\*integration with milking systems

e-mail: info@e-stado.net contact us for details: www.e-stado.net